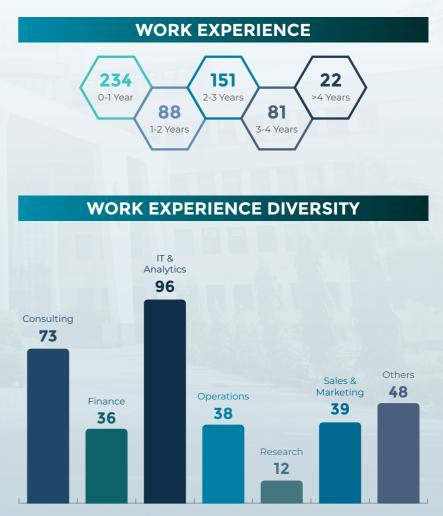

ts, Tesco and UKG.

Our cycle also saw the **participation of legacy recruiters** such as Accenture, Aditya Birla Group, Adobe, Alvarez & Marsal, Amazon, American Express, Avendus, Bain & Company, Bernstein, Boston Consulting Group, Citi Group, Colgate-Palmolive, Deloitte, Deutsche Bank, EY Parthenon, Goldman Sachs, HUL, J.P. Morgan Chase, Kearney, KPMG, McKinsey & Company, Pidilite, Procter & Gamble, PwC, and Tata Administrative Services.

The robust participation of leading global and domestic firms underscores IIM Lucknow's reputation for nurturing exceptional talent, equipped to excel in dynamic and competitive business environments. This achievement reaffirms our commitment to fostering industry-ready leaders who drive innovation and impact across sectors.



### **BATCH PROFILE**







## **KEY PLACEMENT STATISTICS**

₹3.95
Lakhs per month
HIGHEST STIPEND

Students
WITH STIPEND

**ABOVE 1.5 LAKHS** 

**PER MONTH** 

₹1.43
Lakhs per month
AVERAGE STIPEND

Students
WITH STIPEND
ABOVE 1 LAKHS PER
MONTH



£2.92
Lakhs per month

AVERAGE STIPEND
(TOP 10%)









**JPMORGAN** 

CHASE & CO.

A MOODY'S INVESTORS





**CONSULTING** 

□ ₹3.00

Lakhs per month

HIGHEST STIPEND

₹2.00
Lakhs per month
MEDIAN STIPEND











Deloitte.





























### **PRODUCT, TECH & ANALYTICS**





























### **SALES & MARKETING**









































#### **GENERAL MANAGEMENT**



























### **OPERATIONS**

























### **FIRST TIME RECRUITERS**

∆CCORDION









































### **