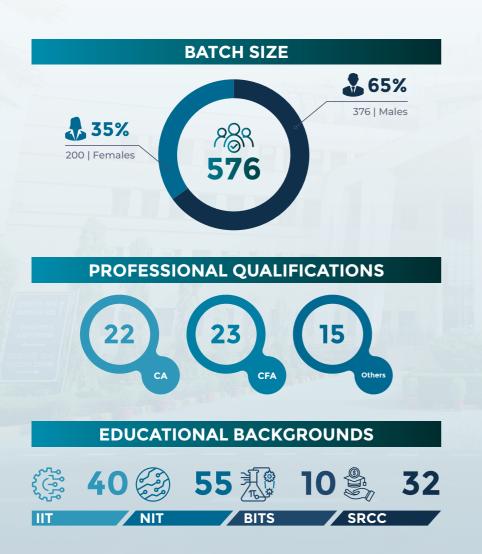

### **BATCH PROFILE**

## **OVERVIEW**

IIM Lucknow successfully concluded the summer cycle for the batch of 2026. During the summers, we secured 576 offers for the 40th batch of Post Graduate Programme (PGP) and 21st batch of Postgraduate Program in Agribusiness Management (PGP-ABM) students with the mean and median stipend being ₹1.43 lakhs per month and ₹1.50 lakhs per month respectively. The highest domestic stipend reached ₹3.95 lakhs per month and the international figure stood at ₹1.75 lakhs per month.