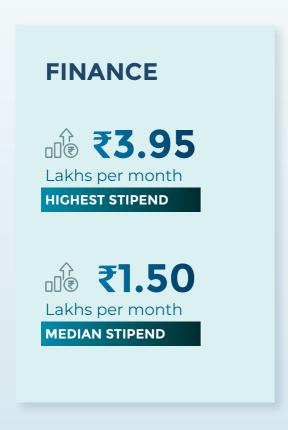

## **OVERVIEW**

IIM Lucknow successfully concluded the summer cycle for the batch of 2026. During the summers, we secured 576 offers for the 40th batch of Post Graduate Programme (PGP) and 21st batch of Postgraduate Program in Agribusiness Management (PGP-ABM) students with the mean and median stipend being ₹1.43 lakhs per month and ₹1.50 lakhs per month respectively. The highest domestic stipend reached ₹3.95 lakhs per month and the international figure stood at ₹1.75 lakhs per month.

## **KEY PLACEMENT STATISTICS**

₹3.95
Lakhs per month
HIGHEST STIPEND

Students
WITH STIPEND

**ABOVE 1.5 LAKHS** 

**PER MONTH** 

₹1.43
Lakhs per month
AVERAGE STIPEND

Students
WITH STIPEND
ABOVE 1 LAKHS PER
MONTH